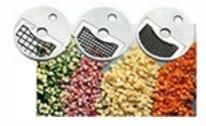

Univex UFP13 Food Processor is a stainless steel tank. Compact body with a heavy duty motor, this unit is made to work all day every day. Food Processors are excellent for quickly prepping vegetables. With various disc's available, the UFP13 can help slice, shred, julienne, grate or dice up to 485 lbs/hour!

Extremely versatile, yet affordable to help operators save on labor cost and increase efficiency.

For more information visit www.univexcorp.com

Slicing Discs .04" - .55" (1mm - 14mm)





Grating & Shredding Discs .04" - .31" (1mm - 8mm)



Julienne Discs .16" - .40" [4mm - 10mm]



Dicing Discs .16" - .40" (4mm - 10mm)