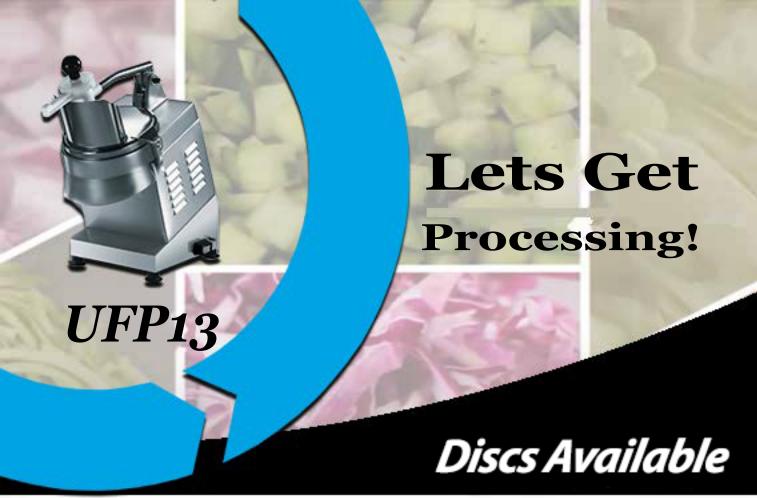

Univex UFP13 Food Processor is a stainless steel tank. Compact body with a heavy duty motor, this unit is made to work all day every day. Food Processors are excellent for quickly prepping vegetables. With various disc's available, the UFP13 can help slice, shred, julienne, grate or dice up to 485 lbs/hour!